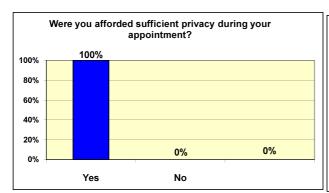

## Bristol City Council (Pavillion) 6 - 9 - 11 Banes (Guildhall) 21 - 9 - 11 South Glos (Yate) 18 - 10 - 11

| Number of questionnaires                                                                | 53       |           |      |
|-----------------------------------------------------------------------------------------|----------|-----------|------|
|                                                                                         |          | No.       | %    |
| Were your questions answered to your full satisfaction?                                 | 1        | 48        | 91%  |
|                                                                                         | 2        | 5         | 9%   |
|                                                                                         | 3        | 0         | 0%   |
|                                                                                         | 4        | 0         | 0%   |
|                                                                                         | 5        | 0         | 0%   |
| Was the member of staff who dealt with you helpful and polite?                          | 1        | <b>52</b> | 98%  |
|                                                                                         | 2        | 1         | 2%   |
|                                                                                         | 3        | 0         | 0%   |
|                                                                                         | 4        | 0         | 0%   |
|                                                                                         | 5        | 0         | 0%   |
|                                                                                         | Yes      | 53        | 100% |
| Do you feel your appointment provided enough time to adequately resolve your query?     | No       | 0         | 0%   |
| How do you rate the venue?                                                              | 1        | 37        | 70%  |
|                                                                                         | 2        | 10        | 19%  |
|                                                                                         | 3        | 4         | 8%   |
|                                                                                         | 4        | 2         | 4%   |
|                                                                                         | 5        | 0         | 0%   |
| Were you afforded sufficient privacy during your appointment?                           | Yes      | <b>53</b> | 100% |
|                                                                                         | No       | 0         | 0%   |
|                                                                                         | response | 0         | 0%   |
| If you had further questions and we held a Clinic at this venue again would you attend? | Yes      | 51        | 96%  |
|                                                                                         | No       | 2         | 4%   |
|                                                                                         | response | 0         | 0%   |
| Was this location convenient for you?                                                   | Yes      | 47        | 89%  |
|                                                                                         | No       | 6         | 11%  |