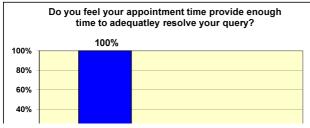

## Bristol City Council (Pavillion) 6 - 9 - 11 Banes (Guildhall) 21 - 9 - 11 South Glos (Yate) 18 - 10 - 11

| Number of questionnaires                                                                | 53       |           |      |
|-----------------------------------------------------------------------------------------|----------|-----------|------|
|                                                                                         |          | No.       | %    |
| Were your questions answered to your full satisfaction?                                 | 1        | 48        | 91%  |
|                                                                                         | 2        | 5         | 9%   |
|                                                                                         | 3        | 0         | 0%   |
|                                                                                         | 4        | 0         | 0%   |
|                                                                                         | 5        | 0         | 0%   |
| Was the member of staff who dealt with you helpful and polite?                          | 1        | <b>52</b> | 98%  |
|                                                                                         | 2        | 1         | 2%   |
|                                                                                         | 3        | 0         | 0%   |
|                                                                                         | 4        | 0         | 0%   |
|                                                                                         | 5        | 0         | 0%   |
|                                                                                         | Yes      | 53        | 100% |
| Do you feel your appointment provided enough time to adequately resolve your query?     | No       | 0         | 0%   |
| How do you rate the venue?                                                              | 1        | 37        | 70%  |
|                                                                                         | 2        | 10        | 19%  |
|                                                                                         | 3        | 4         | 8%   |
|                                                                                         | 4        | 2         | 4%   |
|                                                                                         | 5        | 0         | 0%   |
| Were you afforded sufficient privacy during your appointment?                           | Yes      | <b>53</b> | 100% |
|                                                                                         | No       | 0         | 0%   |
|                                                                                         | response | 0         | 0%   |
| If you had further questions and we held a Clinic at this venue again would you attend? | Yes      | 51        | 96%  |
|                                                                                         | No       | 2         | 4%   |
|                                                                                         | response | 0         | 0%   |
| Was this location convenient for you?                                                   | Yes      | 47        | 89%  |
|                                                                                         | No       | 6         | 11%  |