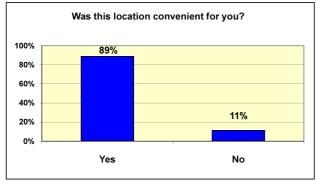

## Bristol City Council (Pavillion) 6 - 9 - 11 Banes (Guildhall) 21 - 9 - 11 South Glos (Yate) 18 - 10 - 11

| Number of questionnaires                                                                | 53       |           |      |
|-----------------------------------------------------------------------------------------|----------|-----------|------|
|                                                                                         |          | No.       | %    |
| Were your questions answered to your full satisfaction?                                 | 1        | 48        | 91%  |
|                                                                                         | 2        | 5         | 9%   |
|                                                                                         | 3        | 0         | 0%   |
|                                                                                         | 4        | 0         | 0%   |
|                                                                                         | 5        | 0         | 0%   |
| Was the member of staff who dealt with you helpful and polite?                          | 1        | <b>52</b> | 98%  |
|                                                                                         | 2        | 1         | 2%   |
|                                                                                         | 3        | 0         | 0%   |
|                                                                                         | 4        | 0         | 0%   |
|                                                                                         | 5        | 0         | 0%   |
|                                                                                         | Yes      | 53        | 100% |
| Do you feel your appointment provided enough time to adequately resolve your query?     | No       | 0         | 0%   |
| How do you rate the venue?                                                              | 1        | 37        | 70%  |
|                                                                                         | 2        | 10        | 19%  |
|                                                                                         | 3        | 4         | 8%   |
|                                                                                         | 4        | 2         | 4%   |
|                                                                                         | 5        | 0         | 0%   |
| Were you afforded sufficient privacy during your appointment?                           | Yes      | <b>53</b> | 100% |
|                                                                                         | No       | 0         | 0%   |
|                                                                                         | response | 0         | 0%   |
| If you had further questions and we held a Clinic at this venue again would you attend? | Yes      | 51        | 96%  |
|                                                                                         | No       | 2         | 4%   |
|                                                                                         | response | 0         | 0%   |
| Was this location convenient for you?                                                   | Yes      | 47        | 89%  |
|                                                                                         | No       | 6         | 11%  |