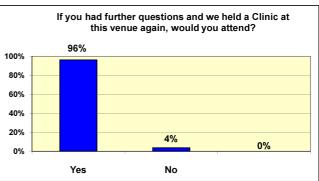

## Bristol City Council (Pavillion) 6 - 9 - 11 Banes (Guildhall) 21 - 9 - 11 South Glos (Yate) 18 - 10 - 11

| Number of questionnaires                                                                | 53       |           |      |
|-----------------------------------------------------------------------------------------|----------|-----------|------|
|                                                                                         |          | No.       | %    |
| Were your questions answered to your full satisfaction?                                 | 1        | 48        | 91%  |
|                                                                                         | 2        | 5         | 9%   |
|                                                                                         | 3        | 0         | 0%   |
|                                                                                         | 4        | 0         | 0%   |
|                                                                                         | 5        | 0         | 0%   |
| Was the member of staff who dealt with you helpful and polite?                          | 1        | <b>52</b> | 98%  |
|                                                                                         | 2        | 1         | 2%   |
|                                                                                         | 3        | 0         | 0%   |
|                                                                                         | 4        | 0         | 0%   |
|                                                                                         | 5        | 0         | 0%   |
|                                                                                         | Yes      | 53        | 100% |
| Do you feel your appointment provided enough time to adequately resolve your query?     | No       | 0         | 0%   |
| How do you rate the venue?                                                              | 1        | 37        | 70%  |
|                                                                                         | 2        | 10        | 19%  |
|                                                                                         | 3        | 4         | 8%   |
|                                                                                         | 4        | 2         | 4%   |
|                                                                                         | 5        | 0         | 0%   |
| Were you afforded sufficient privacy during your appointment?                           | Yes      | <b>53</b> | 100% |
|                                                                                         | No       | 0         | 0%   |
|                                                                                         | response | 0         | 0%   |
| If you had further questions and we held a Clinic at this venue again would you attend? | Yes      | 51        | 96%  |
|                                                                                         | No       | 2         | 4%   |
|                                                                                         | response | 0         | 0%   |
| Was this location convenient for you?                                                   | Yes      | 47        | 89%  |
|                                                                                         | No       | 6         | 11%  |