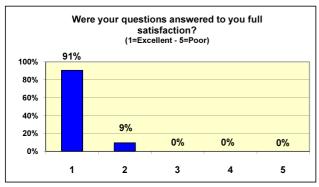

## Bristol City Council (Pavillion) 6 - 9 - 11 Banes (Guildhall) 21 - 9 - 11 South Glos (Yate) 18 - 10 - 11

| Number of questionnaires                                                                | 53       |           |      |
|-----------------------------------------------------------------------------------------|----------|-----------|------|
|                                                                                         |          | No.       | %    |
| Were your questions answered to your full satisfaction?                                 | 1        | 48        | 91%  |
|                                                                                         | 2        | 5         | 9%   |
|                                                                                         | 3        | 0         | 0%   |
|                                                                                         | 4        | 0         | 0%   |
|                                                                                         | 5        | 0         | 0%   |
| Was the member of staff who dealt with you helpful and polite?                          | 1        | <b>52</b> | 98%  |
|                                                                                         | 2        | 1         | 2%   |
|                                                                                         | 3        | 0         | 0%   |
|                                                                                         | 4        | 0         | 0%   |
|                                                                                         | 5        | 0         | 0%   |
|                                                                                         | Yes      | 53        | 100% |
| Do you feel your appointment provided enough time to adequately resolve your query?     | No       | 0         | 0%   |
| How do you rate the venue?                                                              | 1        | 37        | 70%  |
|                                                                                         | 2        | 10        | 19%  |
|                                                                                         | 3        | 4         | 8%   |
|                                                                                         | 4        | 2         | 4%   |
|                                                                                         | 5        | 0         | 0%   |
| Were you afforded sufficient privacy during your appointment?                           | Yes      | <b>53</b> | 100% |
|                                                                                         | No       | 0         | 0%   |
|                                                                                         | response | 0         | 0%   |
| If you had further questions and we held a Clinic at this venue again would you attend? | Yes      | 51        | 96%  |
|                                                                                         | No       | 2         | 4%   |
|                                                                                         | response | 0         | 0%   |
| Was this location convenient for you?                                                   | Yes      | 47        | 89%  |
|                                                                                         | No       | 6         | 11%  |