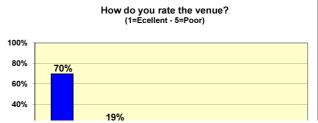

## Bristol City Council (Pavillion) 6 - 9 - 11 Banes (Guildhall) 21 - 9 - 11 South Glos (Yate) 18 - 10 - 11

| Number of questionnaires                                                                | 53       |           |      |
|-----------------------------------------------------------------------------------------|----------|-----------|------|
|                                                                                         |          | No.       | %    |
| Were your questions answered to your full satisfaction?                                 | 1        | 48        | 91%  |
|                                                                                         | 2        | 5         | 9%   |
|                                                                                         | 3        | 0         | 0%   |
|                                                                                         | 4        | 0         | 0%   |
|                                                                                         | 5        | 0         | 0%   |
| Was the member of staff who dealt with you helpful and polite?                          | 1        | <b>52</b> | 98%  |
|                                                                                         | 2        | 1         | 2%   |
|                                                                                         | 3        | 0         | 0%   |
|                                                                                         | 4        | 0         | 0%   |
|                                                                                         | 5        | 0         | 0%   |
|                                                                                         | Yes      | 53        | 100% |
| Do you feel your appointment provided enough time to adequately resolve your query?     | No       | 0         | 0%   |
| How do you rate the venue?                                                              | 1        | 37        | 70%  |
|                                                                                         | 2        | 10        | 19%  |
|                                                                                         | 3        | 4         | 8%   |
|                                                                                         | 4        | 2         | 4%   |
|                                                                                         | 5        | 0         | 0%   |
| Were you afforded sufficient privacy during your appointment?                           | Yes      | <b>53</b> | 100% |
|                                                                                         | No       | 0         | 0%   |
|                                                                                         | response | 0         | 0%   |
| If you had further questions and we held a Clinic at this venue again would you attend? | Yes      | 51        | 96%  |
|                                                                                         | No       | 2         | 4%   |
|                                                                                         | response | 0         | 0%   |
| Was this location convenient for you?                                                   | Yes      | 47        | 89%  |
|                                                                                         | No       | 6         | 11%  |