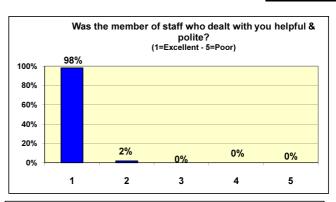

## Bristol City Council (Pavillion) 6 - 9 - 11 Banes (Guildhall) 21 - 9 - 11 South Glos (Yate) 18 - 10 - 11

| Number of questionnaires                                                                | 53       |           |      |
|-----------------------------------------------------------------------------------------|----------|-----------|------|
|                                                                                         |          | No.       | %    |
| Were your questions answered to your full satisfaction?                                 | 1        | 48        | 91%  |
|                                                                                         | 2        | 5         | 9%   |
|                                                                                         | 3        | 0         | 0%   |
|                                                                                         | 4        | 0         | 0%   |
|                                                                                         | 5        | 0         | 0%   |
| Was the member of staff who dealt with you helpful and polite?                          | 1        | <b>52</b> | 98%  |
|                                                                                         | 2        | 1         | 2%   |
|                                                                                         | 3        | 0         | 0%   |
|                                                                                         | 4        | 0         | 0%   |
|                                                                                         | 5        | 0         | 0%   |
|                                                                                         | Yes      | 53        | 100% |
| Do you feel your appointment provided enough time to adequately resolve your query?     | No       | 0         | 0%   |
| How do you rate the venue?                                                              | 1        | 37        | 70%  |
|                                                                                         | 2        | 10        | 19%  |
|                                                                                         | 3        | 4         | 8%   |
|                                                                                         | 4        | 2         | 4%   |
|                                                                                         | 5        | 0         | 0%   |
| Were you afforded sufficient privacy during your appointment?                           | Yes      | <b>53</b> | 100% |
|                                                                                         | No       | 0         | 0%   |
|                                                                                         | response | 0         | 0%   |
| If you had further questions and we held a Clinic at this venue again would you attend? | Yes      | 51        | 96%  |
|                                                                                         | No       | 2         | 4%   |
|                                                                                         | response | 0         | 0%   |
| Was this location convenient for you?                                                   | Yes      | 47        | 89%  |
|                                                                                         | No       | 6         | 11%  |